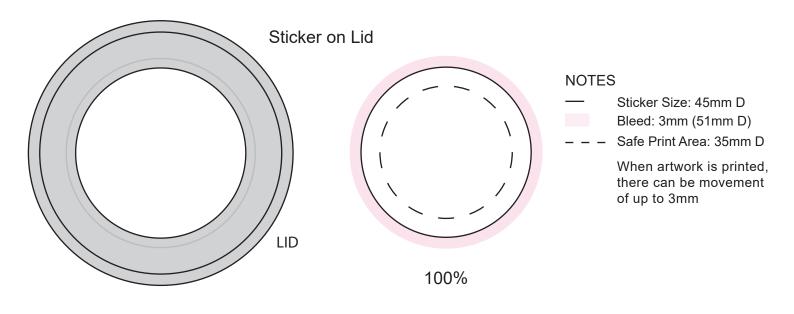

Product Code : CC081JSMALL

Description : Plastic Tub filled with 30g Dried Fruit Mix

Order#

Company Name

Contact

Sticker Size : 45mm D (on Lid)

Print Colour : Digital Print

Quantity :